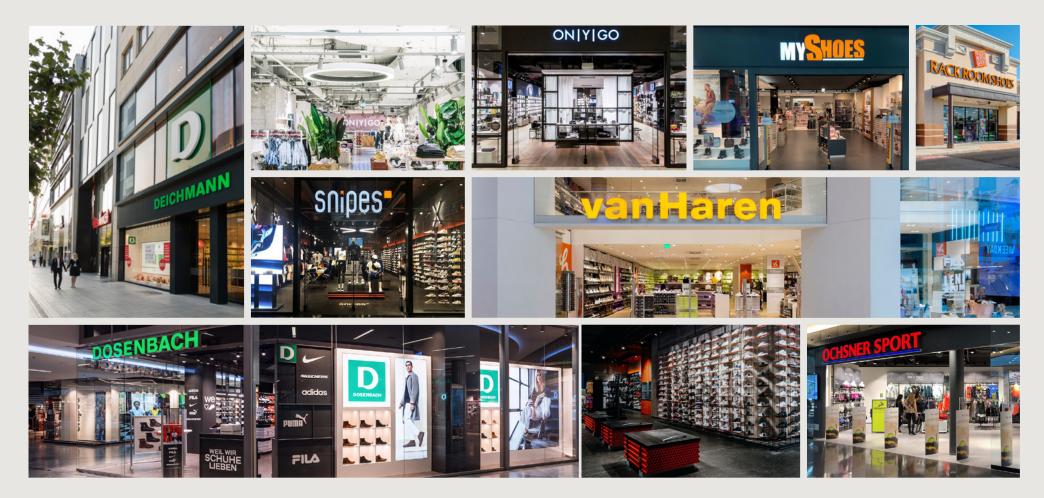

End of business Russia

 DEICHMANN DOSENBACH OCHSNER SHOES
 OCHSNER SPORT

 Image: Solebox.
 ON [Y] GO.
 RACK ROOM SHOES
 Shipes\*

The DEICHMANN Group is represented in Switzerland (Dosenbach/Ochsner Shoes/Ochsner Sport), in the Netherlands and Belgium (vanHaren) and in the USA (Rack Room Shoes). MyShoes SE: the company is represented in Germany, Austria and Poland. The company also owns the SNIPES Group with stores in Germany, Austria, Switzerland, France, the Netherlands, Belgium, Spain, Portugal, the USA, Italy and Croatia.